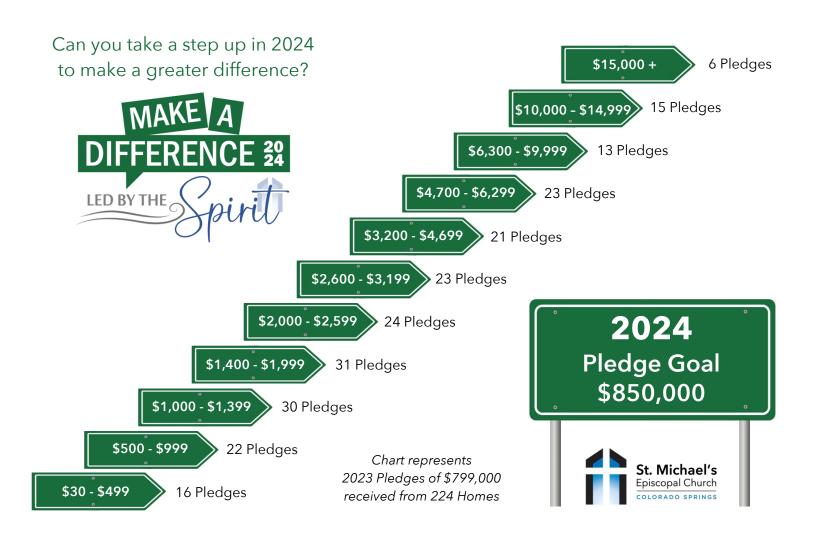

## **Generosity & Stewardship Guide**

"All tithes from the land, whether the seed from the ground or the fruit from the tree, are the Lord's." Lev. 27:30

Tithe (meaning 10%) is used numerous times in the Bible to remind God's people how to be generous givers. Using the chart below, how might you consider using your gifts to support St. Michael's in 2024?